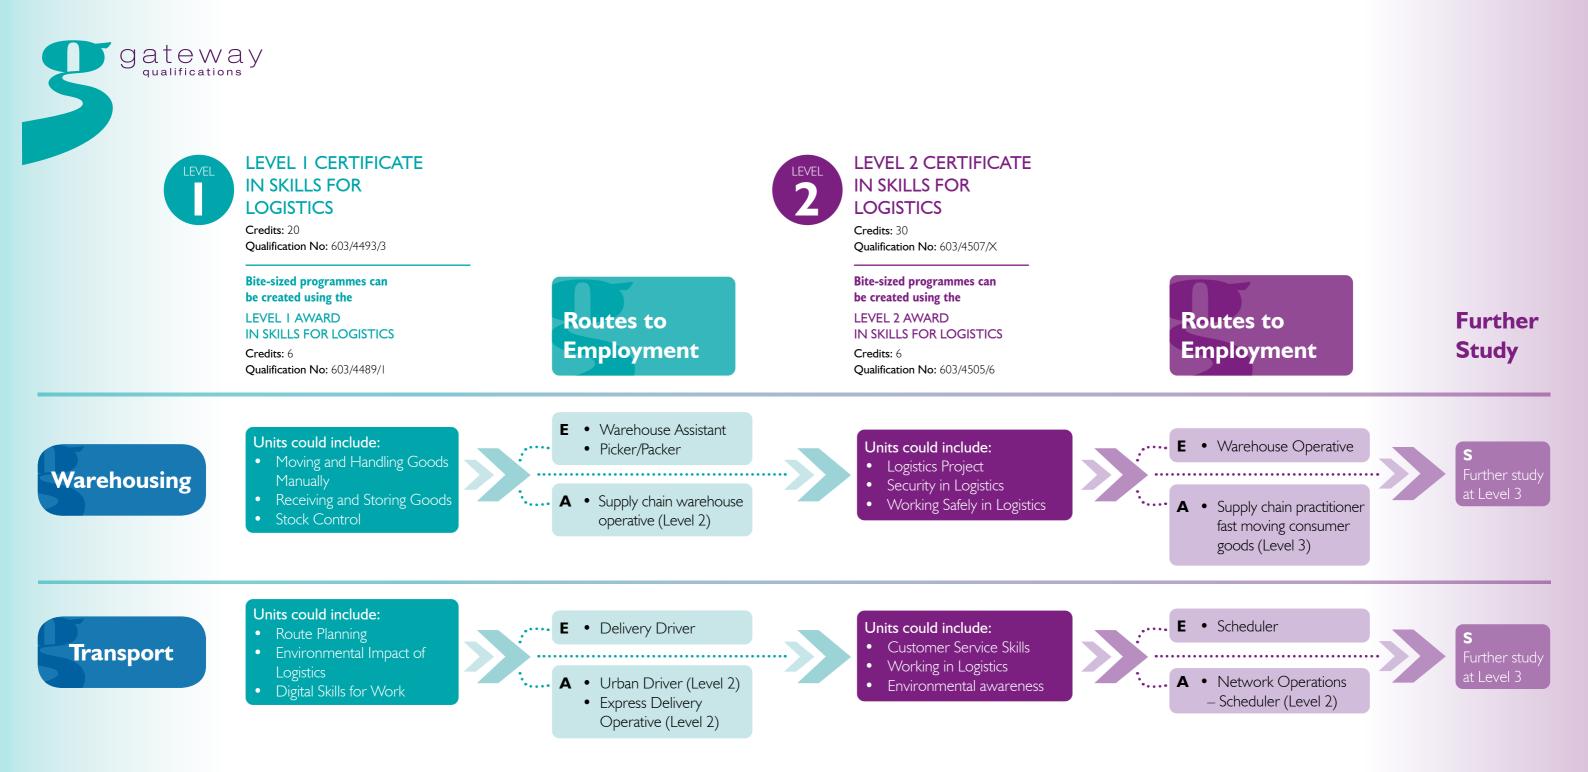

LOGISTICS PROGRESSION PATHWAYS

This leaflet illustrates a variety of ways that you can build progression pathways using our Logistics qualifications.

The pathways shown are suggestions based on our experience and that of providers using these qualifications – you can develop other pathways to meet the local, regional and national employer needs relevant to your learners using the units shown below.

## **Logistics Units**

The following units are available within these qualifications to support Logistics progression pathways. Please refer to the relevant qualification specification for details of the rules of combination and barred units, as not all units are available in each qualification.