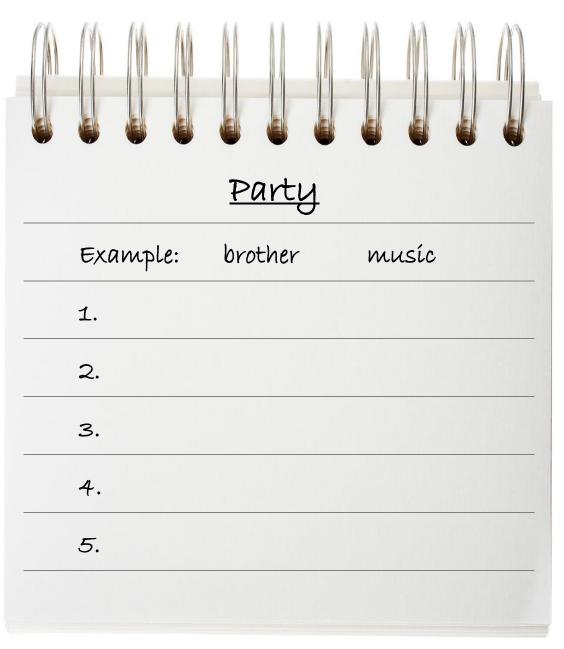

# Task 2

You are having a party.

Write a list of 5 people and what they can bring to the party.

Total marks for Task 2: 10 Marks

Marker use

only